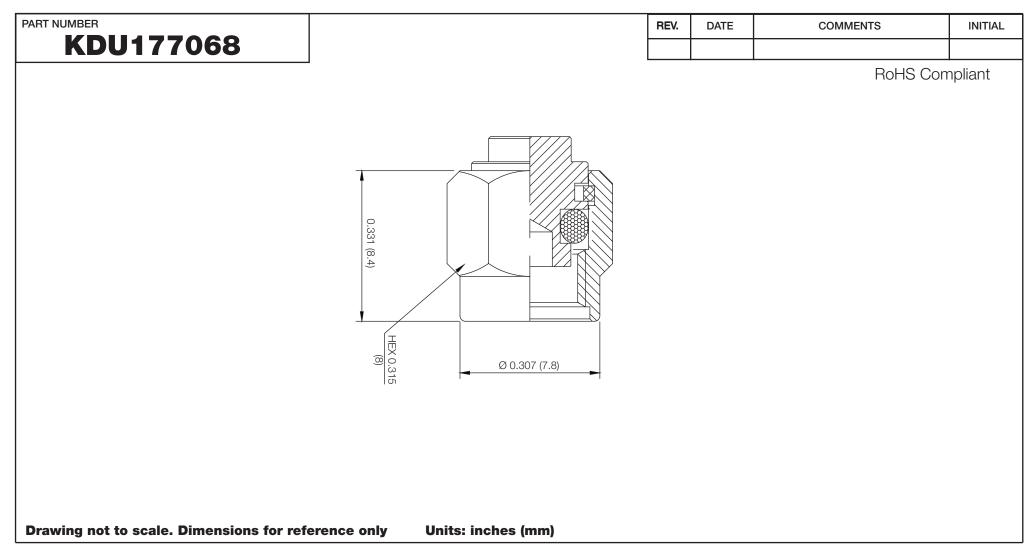

| <b>G</b> Konnect RF |
|---------------------|
|---------------------|

WWW.KONNECTRF.COM 1-800-790-5887

| PART NUMBER <b>KDU177068</b>                                                                                                             |             | DESCRIPTION Dust Cap, SMA Male Plug Reverse Polarity, IP68 |                                    |                        |
|------------------------------------------------------------------------------------------------------------------------------------------|-------------|------------------------------------------------------------|------------------------------------|------------------------|
| CAGE CODE<br>664U0                                                                                                                       | SIGNATURE X | <b>Component</b><br>Body, Coupling Cap                     | <b>Material</b><br>Brass           | <b>Plating</b><br>Gold |
| THIS DRAWING INCLUDING THE<br>DESIGNS IS THE PROPERTY OF<br>KONNECT RF AND IS NOT TO<br>BE USED FOR ANY PURPOSE<br>WITHOUT OUR APPROVAL. |             | C-Ring<br>O-Ring                                           | Stainless Steel<br>Silicone Rubber | Passivated             |