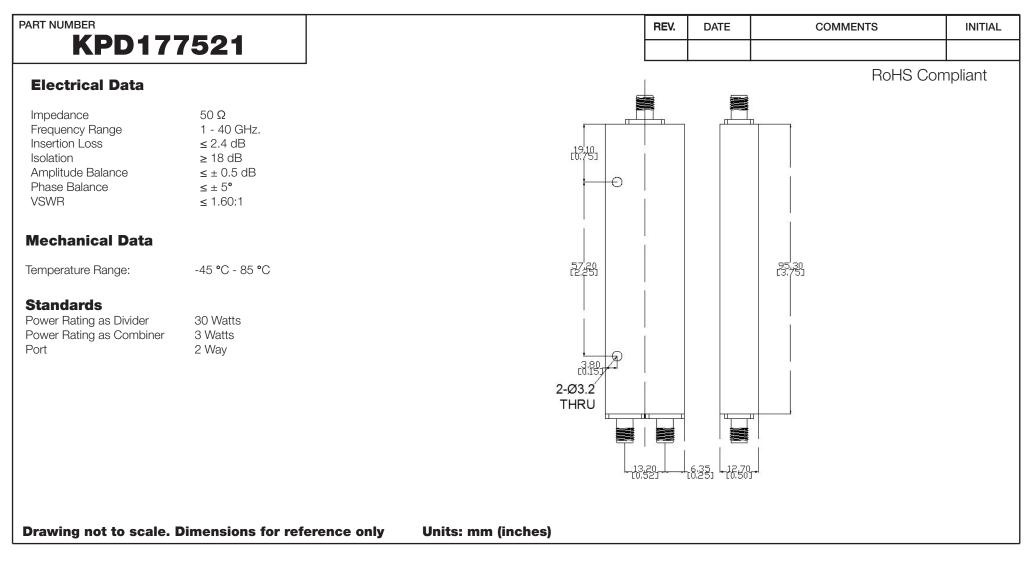

| <b>G</b> Konnect RF |
|---------------------|
|---------------------|

WWW.KONNECTRF.COM 1-800-790-5887

| PART NUMBER KPD177521                                                                                                                    |             | DESCRIPTION<br>Power Divider, 2 Way, 2.92 Female Jack |                             |
|------------------------------------------------------------------------------------------------------------------------------------------|-------------|-------------------------------------------------------|-----------------------------|
| CAGE CODE<br>664U0                                                                                                                       | SIGNATURE X | <b>Component</b><br>Body                              | <b>Material</b><br>Aluminum |
| THIS DRAWING INCLUDING THE<br>DESIGNS IS THE PROPERTY OF<br>KONNECT RF AND IS NOT TO<br>BE USED FOR ANY PURPOSE<br>WITHOUT OUR APPROVAL. |             |                                                       |                             |