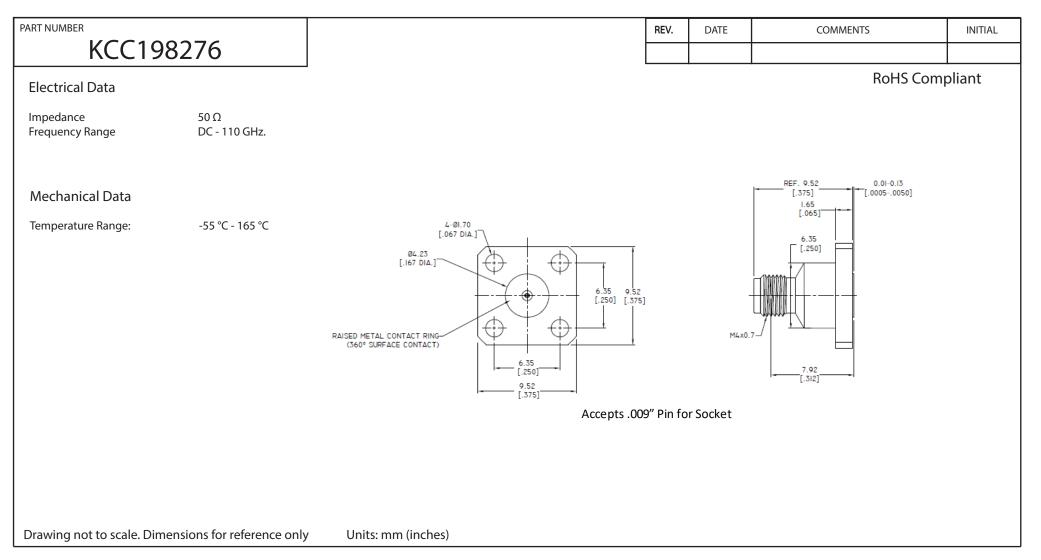

| Konnect RF                          | PART NUMBER<br>KCC198276<br>CAGE CODE<br>664U0<br>THIS DRAWING INCLUDING THE<br>DESIGNS IS THE PROPERTY OF<br>KONNECT RF AND IS NOT TO<br>BE USED FOR ANY PURPOSE<br>WITHOUT OUR APPROVAL. |  | DESCRIPTION<br>1.0mm Straight Female Jack Field Replaceable Receptacle, 4 Hole Flange Mount |                                                   |                               |
|-------------------------------------|--------------------------------------------------------------------------------------------------------------------------------------------------------------------------------------------|--|---------------------------------------------------------------------------------------------|---------------------------------------------------|-------------------------------|
| WWW.KONNECTRF.COM<br>1-800-790-5887 |                                                                                                                                                                                            |  | Component<br>Body<br>Center Contact<br>Insulator                                            | Material<br>Stainless Steel<br>BeCu<br>PEI & PTFE | Plating<br>Passivated<br>Gold |