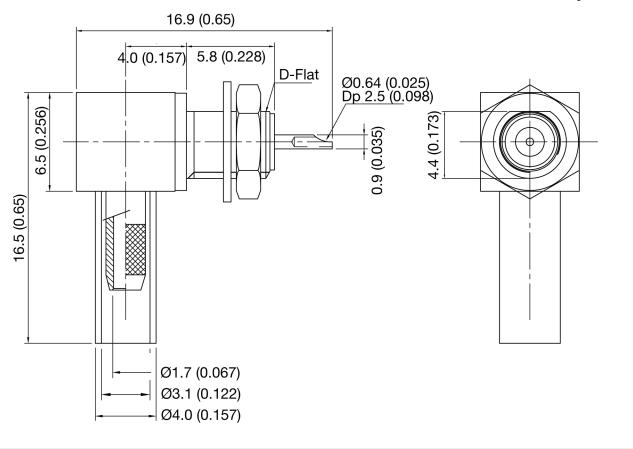

## **H** Konnect RF

540 NW University Blvd. Ste. 109 Port Saint Lucie, Florida, 34986 1-800-790-5887

| KCC178956                                                                                                                    | DESCRIPTION  Cable Feedthrough Termination - Right Angle Bulkhead - Crimp with Solder Cup                   |
|------------------------------------------------------------------------------------------------------------------------------|-------------------------------------------------------------------------------------------------------------|
| CAGE CODE SIGNATURE X                                                                                                        | Cable Types RG174, 179 & 316                                                                                |
| THIS DRAWING INCLUDING THE DESIGNS IS THE PROPERTY OF KONNECT RF AND IS NOT TO BE USED FOR ANY PURPOSE WITHOUT OUR APPROVAL. | Materials  Body Brass Gold Plated Center Contact Brass Gold Plated Ferrule Brass Gold Plated Insulator PTFE |