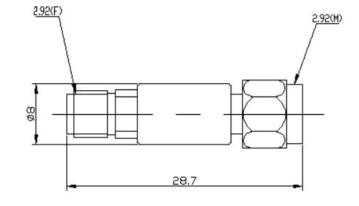

Mechanical Data

Temperature Range: -40 °C - 60 °C

Uni-Directional

Drawing not to scale. Dimensions for reference only

Units: mm

WWW.KONNECTRF.COM 1-800-790-5887

| PART NUMBER KAT1    | 78221-XX      | DESCRIPTION Fixed Attenuator, 2.92mm Male Input/Female Output, Uni-Directional |                             |                       |  |
|---------------------|---------------|--------------------------------------------------------------------------------|-----------------------------|-----------------------|--|
| CAGE CODE SIGNATURE |               | *XX= dB Value                                                                  |                             |                       |  |
| 664U0               | <u>x</u>      | Component<br>Body                                                              | Material<br>Stainless Steel | Plating<br>Passivated |  |
| THIS DRAWING        | INCLUDING THE |                                                                                |                             |                       |  |
| DESIGNS IS TH       | E PROPERTY OF |                                                                                |                             |                       |  |
| KONNECT RF A        | ND IS NOT TO  |                                                                                |                             |                       |  |
| BE USED FOR A       | ANY PURPOSE   |                                                                                |                             |                       |  |
| WITHOUT OUR         | R APPROVAL.   |                                                                                |                             |                       |  |
|                     |               |                                                                                |                             |                       |  |