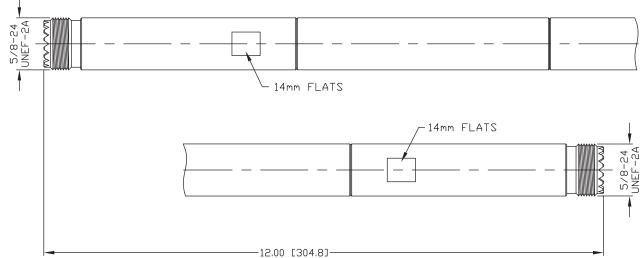

Drawing not to scale. Dimensions for reference only

Units: inches (mm)

## **H** Konnect RF

WWW.KONNECTRF.COM 1-800-790-5887

| PART NUMBER KAD187496                                                                                                        | DESCRIPTION UHF \$                                                | Straight Female t              | to Female Jack,          |  |
|------------------------------------------------------------------------------------------------------------------------------|-------------------------------------------------------------------|--------------------------------|--------------------------|--|
| CAGE CODE SIGNATURE X                                                                                                        | Component<br>Body                                                 | <b>Material</b> Brass          | <b>Plating</b> Nickel    |  |
| THIS DRAWING INCLUDING THE DESIGNS IS THE PROPERTY OF KONNECT RF AND IS NOT TO BE USED FOR ANY PURPOSE WITHOUT OUR APPROVAL. | Center Contact<br>Center Contact<br>Insulator<br>Press Fit Washer | Brass<br>Brass<br>POM<br>Brass | Nickel<br>Gold<br>Nickel |  |