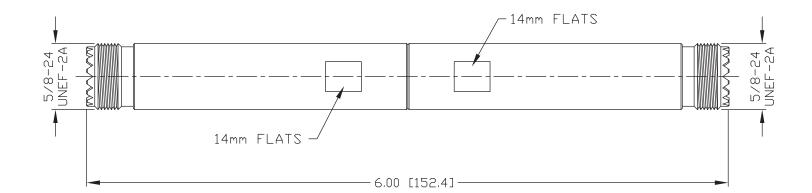

## **Electrical Data**

Impedance Frequency Range Working Voltage Non Constant DC - 0.3 GHz. 500 VRMS @ Sea Level

Drawing not to scale. Dimensions for reference only

Units: inches (mm)

## **H** Konnect RF

WWW.KONNECTRF.COM 1-800-790-5887

| KAD187476                                                                                                                    |           | DESCRIPTION UHF Straight Female to Female Jack,                   |                                |                          |  |
|------------------------------------------------------------------------------------------------------------------------------|-----------|-------------------------------------------------------------------|--------------------------------|--------------------------|--|
| CAGE CODE                                                                                                                    | SIGNATURE | Component                                                         | Material                       | Plating                  |  |
| 664U0                                                                                                                        | X         | Body                                                              | Brass                          | Nickel                   |  |
| THIS DRAWING INCLUDING THE DESIGNS IS THE PROPERTY OF KONNECT RF AND IS NOT TO BE USED FOR ANY PURPOSE WITHOUT OUR APPROVAL. |           | Center Contact<br>Center Contact<br>Insulator<br>Press Fit Washer | Brass<br>Brass<br>POM<br>Brass | Nickel<br>Gold<br>Nickel |  |
|                                                                                                                              |           |                                                                   |                                |                          |  |
|                                                                                                                              |           |                                                                   |                                |                          |  |
|                                                                                                                              |           |                                                                   |                                |                          |  |
|                                                                                                                              |           |                                                                   |                                |                          |  |