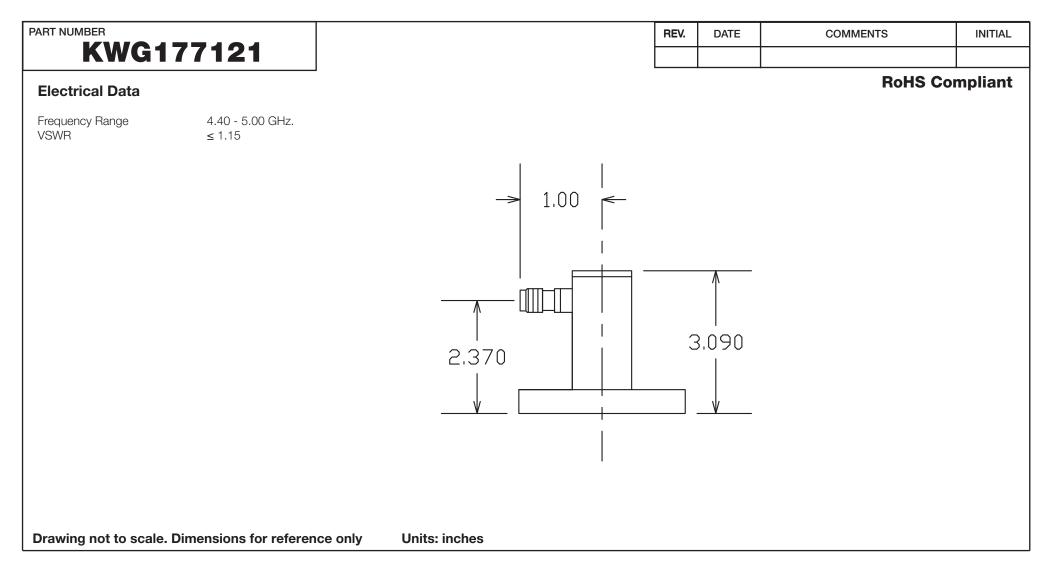

| <b>G</b> Konnect RF |
|---------------------|
|---------------------|

WWW.KONNECTRF.COM 1-800-790-5887

| PART NUMBER                                                                                                                              |             | DESCRIPTION<br>Waveguide to Coaxial Adapter, WR187 to 90 Degree<br>Type SMA Female Jack, Cover Flange |             |                        |
|------------------------------------------------------------------------------------------------------------------------------------------|-------------|-------------------------------------------------------------------------------------------------------|-------------|------------------------|
| CAGE CODE<br>664U0                                                                                                                       | SIGNATURE X | Component                                                                                             |             | Plating/Finish         |
| THIS DRAWING INCLUDING THE<br>DESIGNS IS THE PROPERTY OF<br>KONNECT RF AND IS NOT TO<br>BE USED FOR ANY PURPOSE<br>WITHOUT OUR APPROVAL. |             | Body                                                                                                  | WR 187 OFHC | CB-30 Flat Black Epoxy |