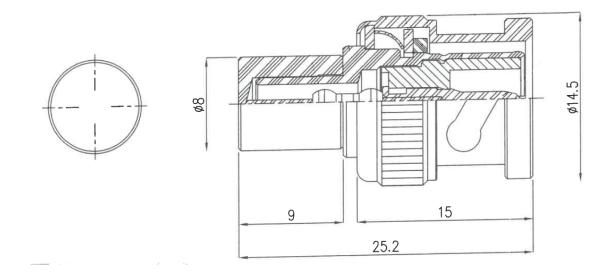

## **RoHS Compliant**

**Electrical Data** 

Impedance  $50 \Omega$ 

Drawing not to scale. Dimensions for reference only

Units: mm

## **H** Konnect RF

WWW.KONNECTRF.COM 1-800-790-5887

| KTM177851                                                                                                                    | DESCRIPTION  Termination, BNC Male                                                 |                                          |                                              |
|------------------------------------------------------------------------------------------------------------------------------|------------------------------------------------------------------------------------|------------------------------------------|----------------------------------------------|
| CAGE CODE SIGNATURE X                                                                                                        | Component                                                                          | Material                                 | Plating                                      |
| THIS DRAWING INCLUDING THE DESIGNS IS THE PROPERTY OF KONNECT RF AND IS NOT TO BE USED FOR ANY PURPOSE WITHOUT OUR APPROVAL. | Body<br>Center Contact<br>Shell<br>Washer<br>Retaining Ring<br>Gasket<br>Insulator | Brass Brass Brass Brass Brass Rubber POM | Nickel<br>Gold<br>Nickel<br>Nickel<br>Nickel |