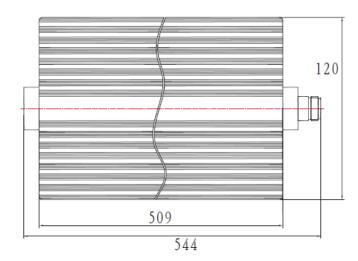

#### **Mechanical Data**

Temperature Range: -50 °C - 125 °C

Drawing not to scale. Dimensions for reference only

Units: mm

\*Drawing Shows N Female Connector, KTM177661 Provided w/ N Male Connector