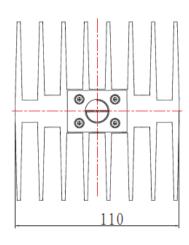

#### **Mechanical Data**

Temperature Range: -50 °C - 125 °C

Drawing not to scale. Dimensions for reference only

Units: mm

\*Drawing Shows N Female Connector, KTM177661 Provided w/ N Male Connector