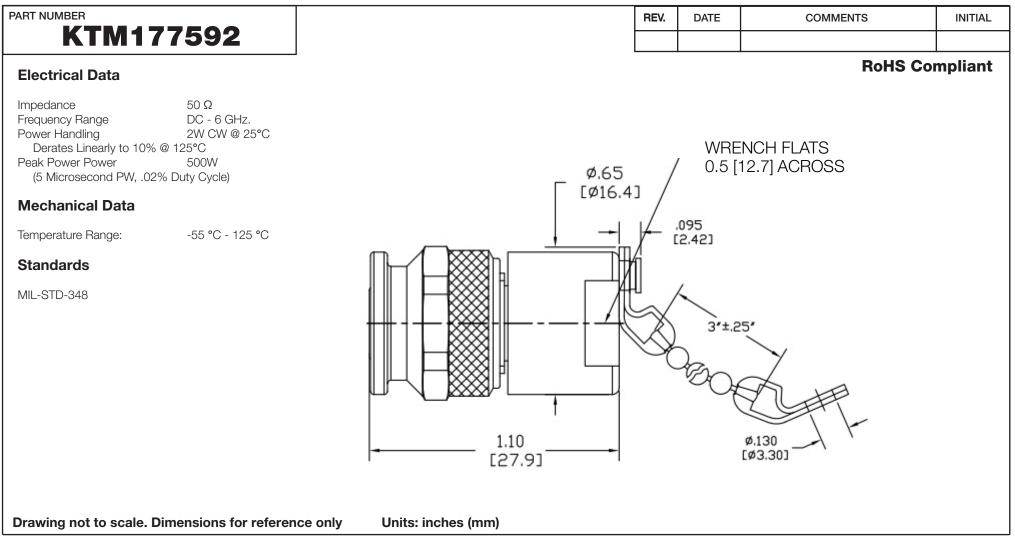

| <b>G</b> Konnect RF |
|---------------------|
|---------------------|

WWW.KONNECTRF.COM 1-800-790-5887

| PART NUMBER                                                                                                                                                                                                                                                                                                                                                                                                                                                                                                                                                                                                                                                                                                                                                                                                                                                                                                                                                                                                                                                                                                                                                                                                                                                                                                                                                                                                                                                                                                                                                                                                                                                                                                                                                                                                                                                                                                                                                                                                                                                                                                                    | DESCRIPTION            |                            |                    |  |
|--------------------------------------------------------------------------------------------------------------------------------------------------------------------------------------------------------------------------------------------------------------------------------------------------------------------------------------------------------------------------------------------------------------------------------------------------------------------------------------------------------------------------------------------------------------------------------------------------------------------------------------------------------------------------------------------------------------------------------------------------------------------------------------------------------------------------------------------------------------------------------------------------------------------------------------------------------------------------------------------------------------------------------------------------------------------------------------------------------------------------------------------------------------------------------------------------------------------------------------------------------------------------------------------------------------------------------------------------------------------------------------------------------------------------------------------------------------------------------------------------------------------------------------------------------------------------------------------------------------------------------------------------------------------------------------------------------------------------------------------------------------------------------------------------------------------------------------------------------------------------------------------------------------------------------------------------------------------------------------------------------------------------------------------------------------------------------------------------------------------------------|------------------------|----------------------------|--------------------|--|
| <b>KTM177592</b>                                                                                                                                                                                                                                                                                                                                                                                                                                                                                                                                                                                                                                                                                                                                                                                                                                                                                                                                                                                                                                                                                                                                                                                                                                                                                                                                                                                                                                                                                                                                                                                                                                                                                                                                                                                                                                                                                                                                                                                                                                                                                                               | Termina                | Termination, TNC Male Plug |                    |  |
| CAGE CODE SIGNATURE / SIGNATUR | Component              | Material                   | Plating/Finish     |  |
| THIS DRAWING INCLUDING THE<br>DESIGNS IS THE PROPERTY OF<br>KONNECT RF AND IS NOT TO<br>BE USED FOR ANY PURPOSE<br>WITHOUT OUR APPROVAL.                                                                                                                                                                                                                                                                                                                                                                                                                                                                                                                                                                                                                                                                                                                                                                                                                                                                                                                                                                                                                                                                                                                                                                                                                                                                                                                                                                                                                                                                                                                                                                                                                                                                                                                                                                                                                                                                                                                                                                                       | Body<br>Center Contact | Stainless Steel<br>BeCu    | Passivated<br>Gold |  |