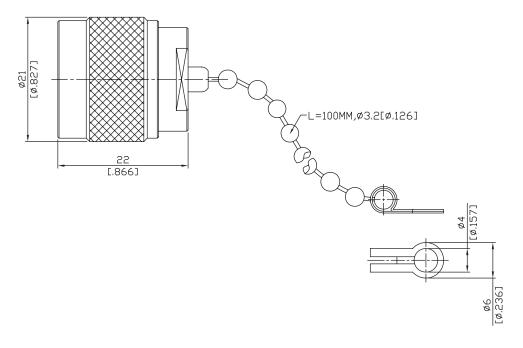

## **Electrical Data**

 $50 \pm 0.5 \Omega$ Impedance

2W Average Power from -55°C to 70°C Linearly derated to 1 Watt at 165°C Average Power

Frequency Range DC - 6 GHz. **VSWR** ≤ 1.2 @ 6GHz

Drawing not to scale. Dimensions for reference only

Units: mm (Inches)

## **H** Konnect RF

WWW.KONNECTRF.COM 1-800-790-5887

| PART NUMBER                                                                                                                  | DESCRIPTION                                                              |                                                   |                                                                                                           |
|------------------------------------------------------------------------------------------------------------------------------|--------------------------------------------------------------------------|---------------------------------------------------|-----------------------------------------------------------------------------------------------------------|
| KTM177353                                                                                                                    | Termination, N Male Plug                                                 |                                                   |                                                                                                           |
| cage code Signature X                                                                                                        | Component Body & Coupling Nut Free Reed                                  | <b>Material</b><br>Brass<br>Brass                 | Plating(Micro-Inch) White Bronze White Bronze                                                             |
| THIS DRAWING INCLUDING THE DESIGNS IS THE PROPERTY OF KONNECT RF AND IS NOT TO BE USED FOR ANY PURPOSE WITHOUT OUR APPROVAL. | Center Contact  Retaining Ring Contact Body Chain Plate Insulator Gasket | Brass BeCu Brass Brass Brass PTFE Silicone Rubber | Write Bronze Gold 4 Over Nickel Phosphorus Alloy 80 Over copper 20 White Bronze White Bronze White Bronze |