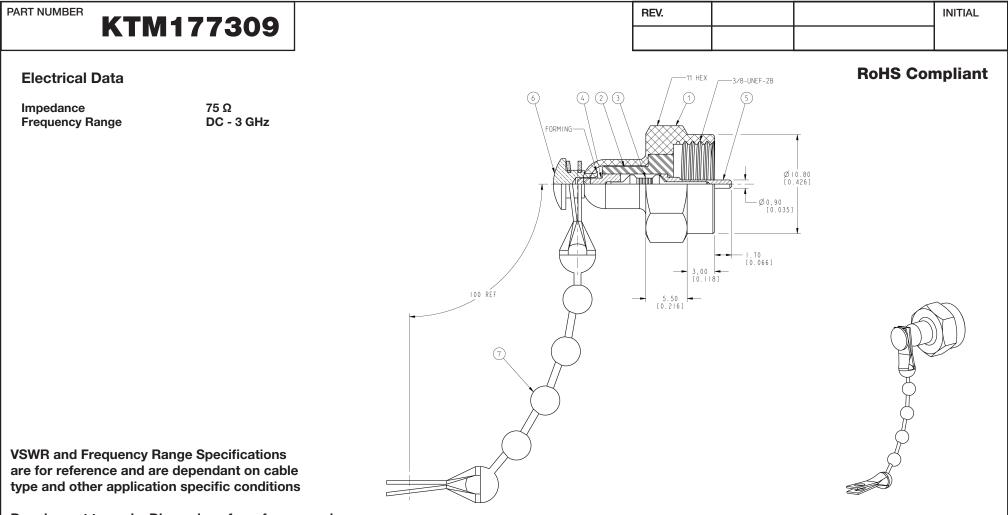

Drawing not to scale. Dimensions for reference only

## **G** Konnect RF

WWW.KONNECTRF.COM 540 NW University Blvd. Ste. 109 Port Saint Lucie, Florida, 34986 1-800-790-5887

| PART NUMBER <b>KTM177309</b>                                                                                                             |             | DESCRIPTION Termination - F Male Plug<br>4 Inch Chain                                      |                                                    |                                                                                                        |
|------------------------------------------------------------------------------------------------------------------------------------------|-------------|--------------------------------------------------------------------------------------------|----------------------------------------------------|--------------------------------------------------------------------------------------------------------|
| CAGE CODE<br>664U0                                                                                                                       | SIGNATURE X | Materials                                                                                  | _                                                  |                                                                                                        |
| THIS DRAWING INCLUDING THE<br>DESIGNS IS THE PROPERTY OF<br>KONNECT RF AND IS NOT TO<br>BE USED FOR ANY PURPOSE<br>WITHOUT OUR APPROVAL. |             | 1. Body<br>2. Insulator<br>3. Resistor<br>4. Pin<br>5. Contact Pin<br>6. Rivet<br>7. Chain | Zinc<br>Delrin<br>Brass<br>Brass<br>Brass<br>Brass | Nickel Plated<br>Natural<br>75R±1%<br>Nickel Plated<br>Nickel Plated<br>Nickel Plated<br>Nickel Plated |