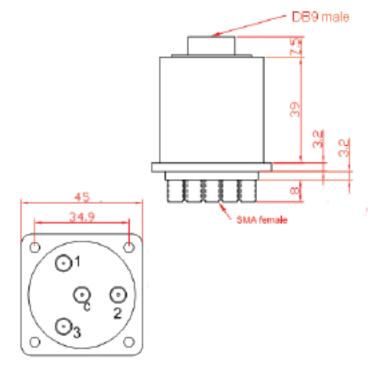

#### **Mechanical Data**

Life >1000000cycles
Switching Sequence: Break Before Make
Operating Temperature: -30 °C - 65 °C

Drawing not to scale. Dimensions for reference only

Units: mm