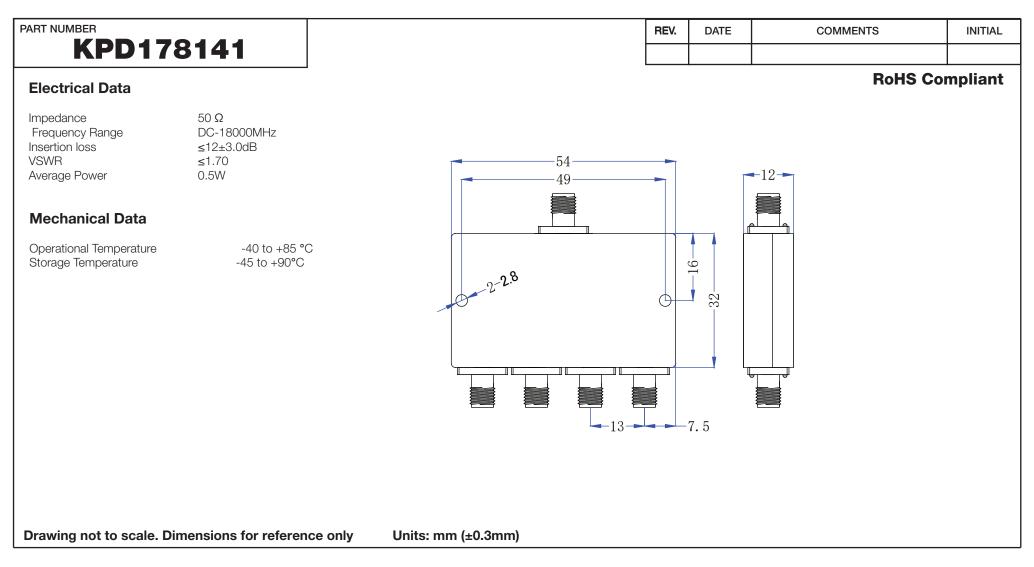

| <b>G</b> Konnect RF |
|---------------------|
|---------------------|

WWW.KONNECTRF.COM 1-800-790-5887

| PART NUMBER                                                                                                                              |        | DESCRIPTION                       |
|------------------------------------------------------------------------------------------------------------------------------------------|--------|-----------------------------------|
| <b>KPD178141</b>                                                                                                                         |        | Power Divider, 4 Way , SMA Female |
| CAGE CODE S                                                                                                                              |        |                                   |
| 664U0 🖄                                                                                                                                  | < // F |                                   |
| THIS DRAWING INCLUDING THE<br>DESIGNS IS THE PROPERTY OF<br>KONNECT RF AND IS NOT TO<br>BE USED FOR ANY PURPOSE<br>WITHOUT OUR APPROVAL. |        |                                   |