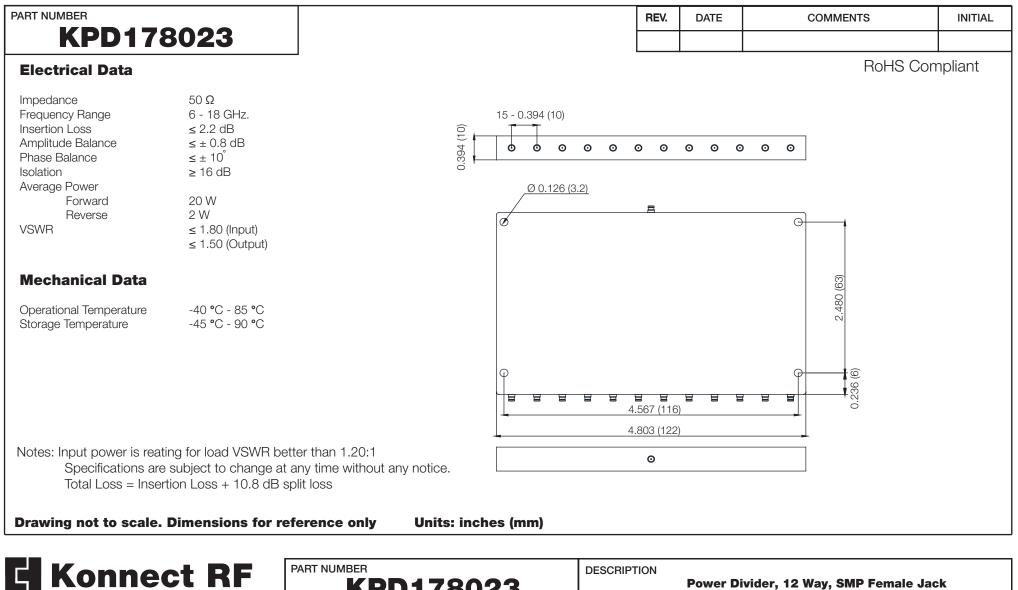

WWW.KONNECTRF.COM 1-800-790-5887

| <b>KPD178023</b>                                                                                                                         |             | Power Divider, 12 Way, SMP Female Jack |          |                                        |
|------------------------------------------------------------------------------------------------------------------------------------------|-------------|----------------------------------------|----------|----------------------------------------|
| CAGE CODE<br>664U0                                                                                                                       | SIGNATURE X | <b>Component</b><br>Body               | Material | <b>Plating/Finish</b><br>Grey Painting |
| THIS DRAWING INCLUDING THE<br>DESIGNS IS THE PROPERTY OF<br>KONNECT RF AND IS NOT TO<br>BE USED FOR ANY PURPOSE<br>WITHOUT OUR APPROVAL. |             |                                        |          |                                        |