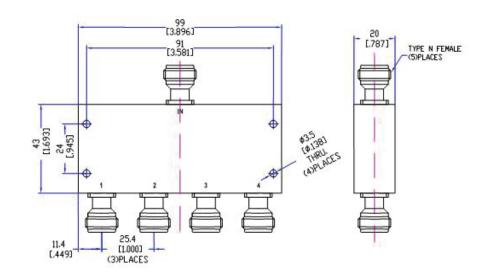

#### **Mechanical Data**

Temperature Range: -45 °C - 85 °C

Drawing not to scale. Dimensions for reference only

Units: mm (Inches)