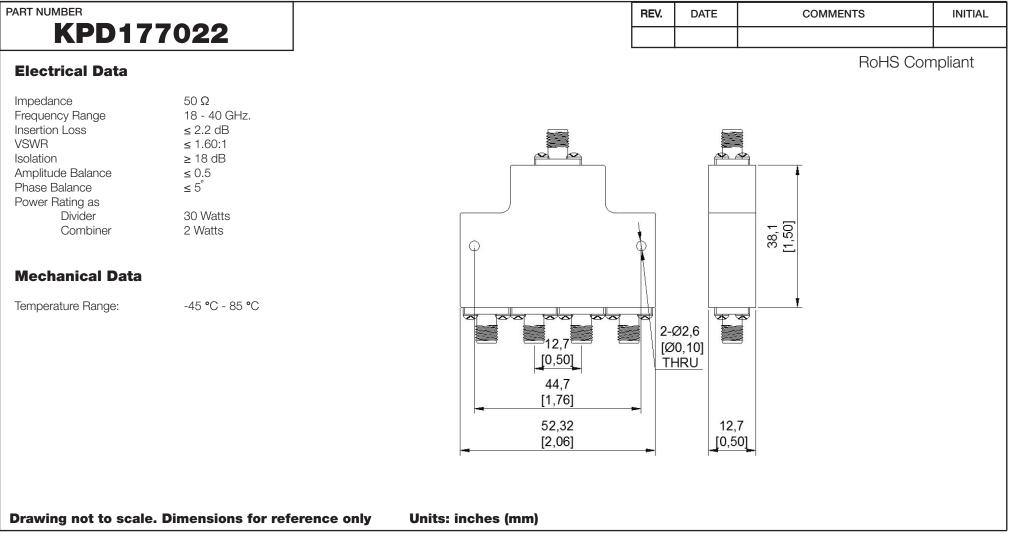

| <b>G</b> Konnect I | RF |
|--------------------|----|
|--------------------|----|

WWW.KONNECTRF.COM 1-800-790-5887

| PART NUMBER                               |                                                                                  | DESCRIPTION<br>Power Divider, 4 Way, 2.92 Female Jack |                              |                                        |
|-------------------------------------------|----------------------------------------------------------------------------------|-------------------------------------------------------|------------------------------|----------------------------------------|
| CAGE CODE<br>664U0                        | SIGNATURE X                                                                      | <b>Component</b><br>Body                              | <b>Material</b><br>Brass     | <b>Plating</b><br>Gold or White Bronze |
| DESIGNS IS T<br>KONNECT RF<br>BE USED FOF | G INCLUDING THE<br>HE PROPERTY OF<br>AND IS NOT TO<br>ANY PURPOSE<br>R APPROVAL. | Center Contact<br>Housing                             | Berylllium Brass<br>Aluminum | Gold or Silver                         |