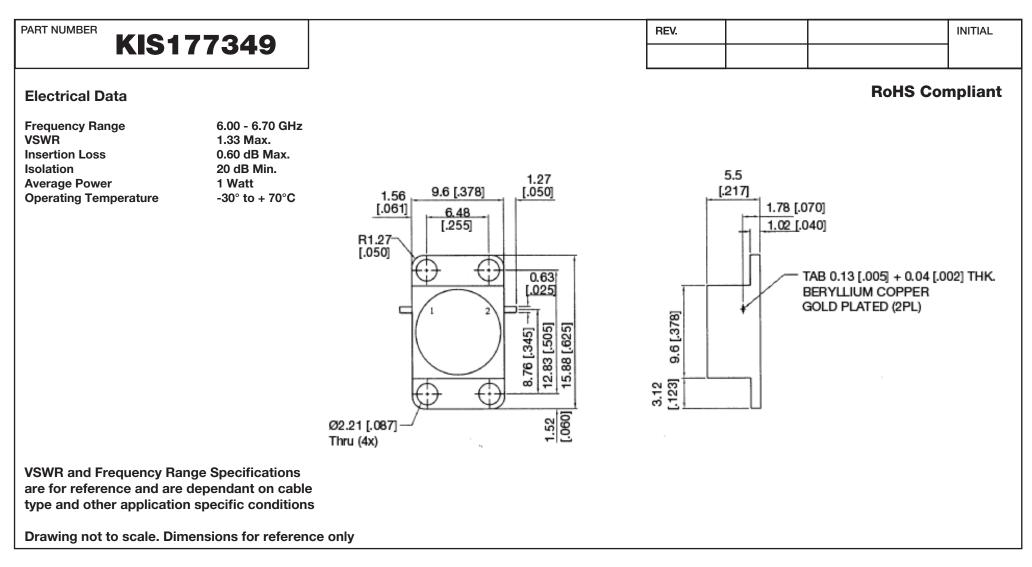

## **G** Konnect RF

WWW.KONNECTRF.COM 540 NW University Blvd. Ste. 109 Port Saint Lucie, Florida, 34986 1-800-790-5887

| PART NUMBER KIS177349                                                                                                                    |             | DESCRIPTION Isolator - Drop In - Flange Mount |
|------------------------------------------------------------------------------------------------------------------------------------------|-------------|-----------------------------------------------|
| CAGE CODE<br>664U0                                                                                                                       | SIGNATURE X |                                               |
| THIS DRAWING INCLUDING THE<br>DESIGNS IS THE PROPERTY OF<br>KONNECT RF AND IS NOT TO<br>BE USED FOR ANY PURPOSE<br>WITHOUT OUR APPROVAL. |             |                                               |