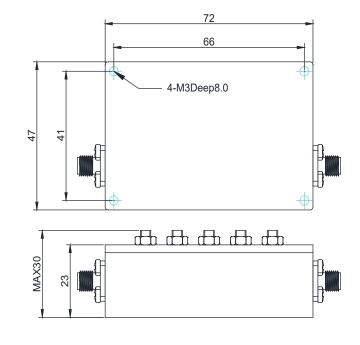

#### **Mechanical Data**

Operational Temperature -15 to +45°C Storage Temperature -45 to +85°C

Drawing not to scale. Dimensions for reference only

Units: mm (±0.3mm)