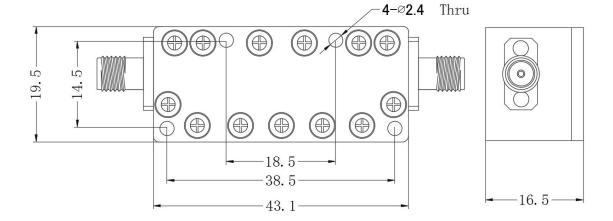

## **Mechanical Data**

Temperature Range -20 °C - 40 °C

Drawing not to scale. Dimensions for reference only Units: mm