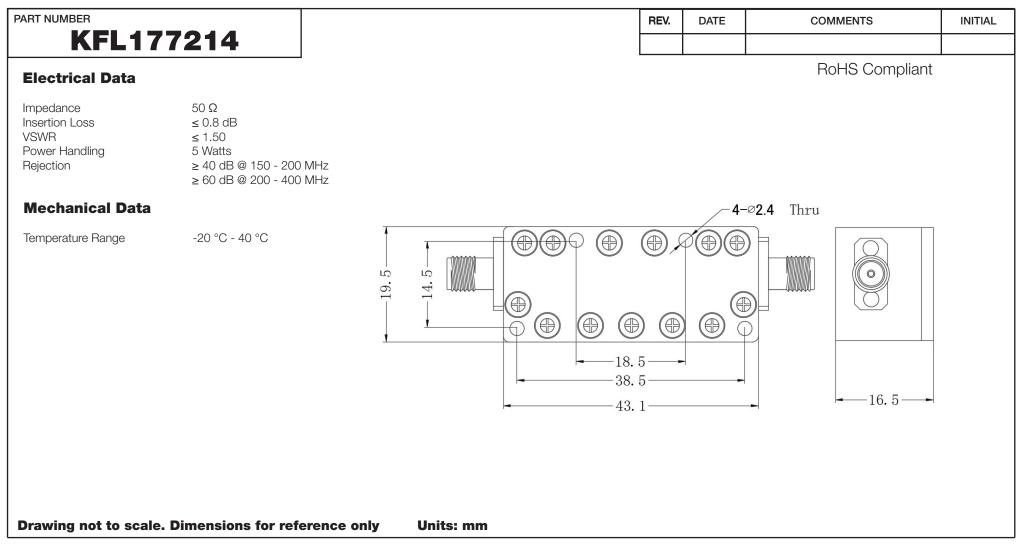

| <b>G</b> Konnect RF |  |
|---------------------|--|
|---------------------|--|

WWW.KONNECTRF.COM 1-800-790-5887

| PART NUMBER                                                                                                                              |             | DESCRIPTION Low Pass Filter, SMA Female |                                   |                              |
|------------------------------------------------------------------------------------------------------------------------------------------|-------------|-----------------------------------------|-----------------------------------|------------------------------|
| CAGE CODE<br>664U0                                                                                                                       | SIGNATURE X | <b>Component</b><br>Housing             | Material                          | <b>Plating</b><br>Aluminum   |
| THIS DRAWING INCLUDING THE<br>DESIGNS IS THE PROPERTY OF<br>KONNECT RF AND IS NOT TO<br>BE USED FOR ANY PURPOSE<br>WITHOUT OUR APPROVAL. |             | Female Contact<br>Connector             | Beryllium Brass<br>Brass<br>Brass | Gold<br>White Bronze<br>Gold |