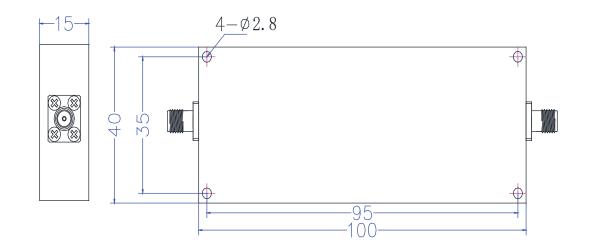

## **Mechanical Data**

Operational Temperature  $+10 \text{ to } +50 \text{ C}^{\circ}$ Storage Temperature  $-45 \text{ to } +85 \text{ C}^{\circ}$ 

Drawing not to scale. Dimensions for reference only

Units: mm (±0.5)