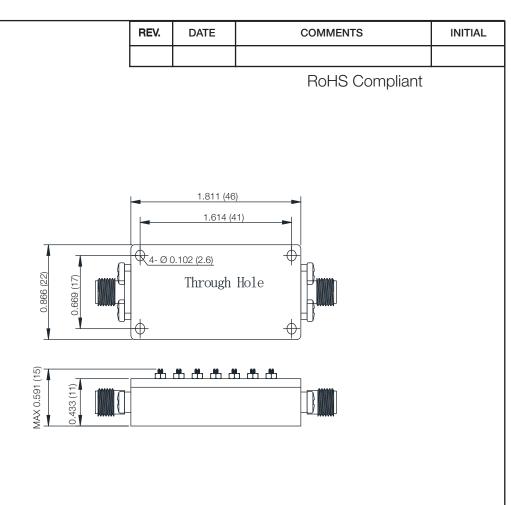

**Mechanical Data** 

-40  $^{\circ}\text{C}$  - 85  $^{\circ}\text{C}$  Values at the Room Temperature

Drawing not to scale. Dimensions for reference only

Units: inches (mm)

| <b>F</b> Konnect RF                        | PART NUMBER                |                                                                                                    | DESCRIPTION Filt         | ter, Bandpass, SMA Female        |
|--------------------------------------------|----------------------------|----------------------------------------------------------------------------------------------------|--------------------------|----------------------------------|
| <b>WWW.KONNECTRF.COM</b><br>1-800-790-5887 | DESIGNS IS T<br>KONNECT RF | SIGNATURE<br>X<br>G INCLUDING THE<br>HE PROPERTY OF<br>AND IS NOT TO<br>ANY PURPOSE<br>R APPROVAL. | <b>Component</b><br>Body | <b>Plating</b><br>Black Painting |