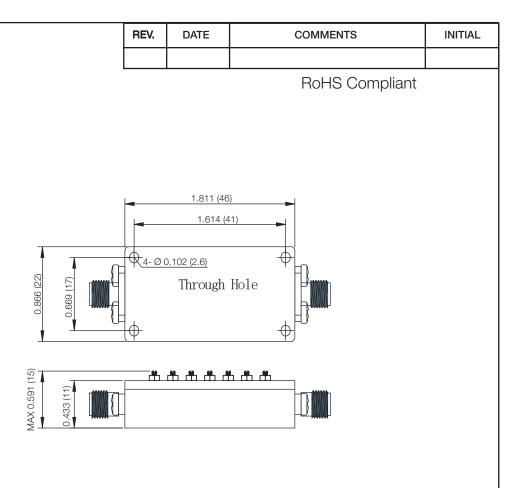

**Mechanical Data** 

-40 °C - 85 °C Values at the Room Temperature

Drawing not to scale. Dimensions for reference only

Units: inches (mm)

| <b>G</b> Konnect RF                 | PART NUMBER                |                                                                                                    | DESCRIPTION Filter, Bandpass, SMA Female |                                  |  |
|-------------------------------------|----------------------------|----------------------------------------------------------------------------------------------------|------------------------------------------|----------------------------------|--|
| WWW.KONNECTRF.COM<br>1-800-790-5887 | DESIGNS IS T<br>KONNECT RF | SIGNATURE<br>X<br>G INCLUDING THE<br>HE PROPERTY OF<br>AND IS NOT TO<br>ANY PURPOSE<br>R APPROVAL. | <b>Component</b><br>Body                 | <b>Plating</b><br>Black Painting |  |