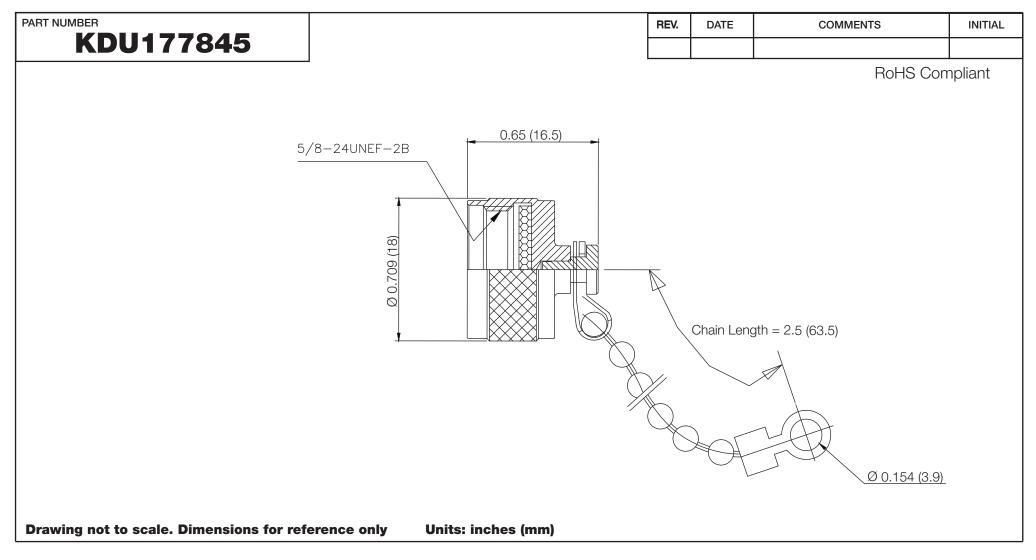

WWW.KONNECTRF.COM 1-800-790-5887

| KDU177845                                                                                                                    |           | DESCRIPTION Dust Cap, N Male Plug, 2.5" Chain |                                             |                          |
|------------------------------------------------------------------------------------------------------------------------------|-----------|-----------------------------------------------|---------------------------------------------|--------------------------|
| 664U0                                                                                                                        | SIGNATURE | Component<br>Coupling Cap<br>Gasket           | <b>Material</b><br>Brass<br>Silicone Rubber | <b>Plating</b><br>Silver |
| THIS DRAWING INCLUDING THE DESIGNS IS THE PROPERTY OF KONNECT RF AND IS NOT TO BE USED FOR ANY PURPOSE WITHOUT OUR APPROVAL. |           | Chain                                         | Brass                                       | Nickel Plated            |