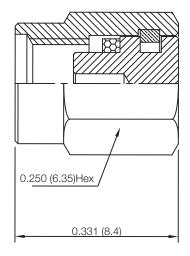

## **Electrical Data**

Impedance 50  $\Omega$ 

Drawing not to scale. Dimensions for reference only

Units: inches (mm)