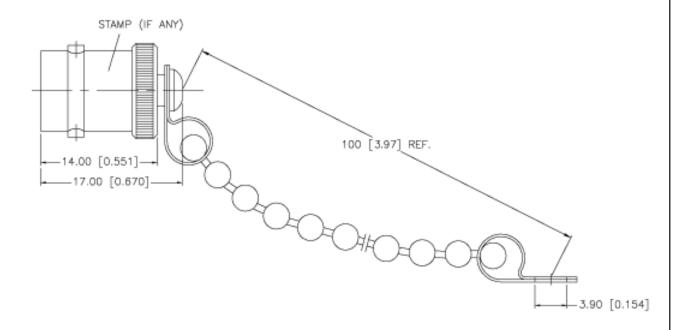

## **RoHS Compliant**

VSWR and Frequency Range Specifications are for reference and are dependant on cable type and other application specific conditions

Drawing not to scale. Dimensions for reference only

## **H** Konnect RF

540 NW University Blvd. Ste. 109 Port Saint Lucie, Florida, 34986 1-800-790-5887

| KDU177398                                                                                                                    | DESCRIPTION Dust Cap - BNC Female Jack - 4 Inch Chain |                         |                                                 |
|------------------------------------------------------------------------------------------------------------------------------|-------------------------------------------------------|-------------------------|-------------------------------------------------|
| THIS DRAWING INCLUDING THE DESIGNS IS THE PROPERTY OF KONNECT RF AND IS NOT TO BE USED FOR ANY PURPOSE WITHOUT OUR APPROVAL. | Materials<br>Body / Shell<br>Rivet<br>Chain           | Brass<br>Brass<br>Brass | Nickel Plated<br>Nickel Plated<br>Nickel Plated |