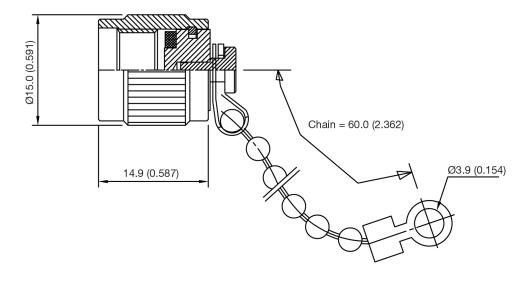

## **RoHS Compliant**

VSWR and Frequency Range Specifications are for reference and are dependant on cable type and other application specific conditions

Drawing not to scale. Dimensions for reference only

## **H** Konnect RF

WWW.KONNECTRF.COM 540 NW University Blvd. Ste. 109 Port Saint Lucie, Florida, 34986 1-800-790-5887

| KDU177388                                                                                                      |                                                  | DESCRIPTION Dust Cap - TNC Male Plug with Chain |                                                      |                                              |
|----------------------------------------------------------------------------------------------------------------|--------------------------------------------------|-------------------------------------------------|------------------------------------------------------|----------------------------------------------|
| CAGE CODE SIGNAT  664U0 X  THIS DRAWING INC DESIGNS IS THE PR KONNECT RF AND I BE USED FOR ANY WITHOUT OUR APP | LUDING THE<br>ROPERTY OF<br>IS NOT TO<br>PURPOSE | Materials  Body Caoupling Cap Chain Gasket      | Brass<br>Brass<br>Stainless Steel<br>Silicone Rubber | Silver Plated<br>Silver Plated<br>Passivated |