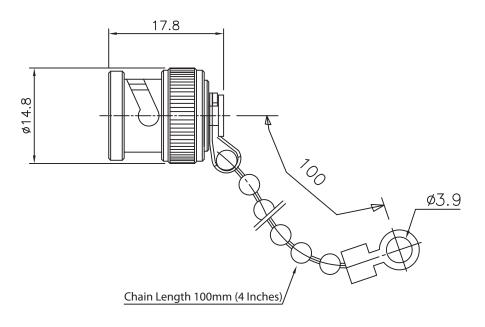

## **RoHS Compliant**

Drawing not to scale. Dimensions for reference only

Units: mm

## **H** Konnect RF

WWW.KONNECTRF.COM 1-800-790-5887

| KDU177324                                                                                                                    | DESCRIPTION Dust Cap, BNC Male Plug, 4" Chain   |                                                     |                                                         |  |
|------------------------------------------------------------------------------------------------------------------------------|-------------------------------------------------|-----------------------------------------------------|---------------------------------------------------------|--|
| THIS DRAWING INCLUDING THE DESIGNS IS THE PROPERTY OF KONNECT RF AND IS NOT TO BE USED FOR ANY PURPOSE WITHOUT OUR APPROVAL. | Component Coupling Cap Chain & Bead Ring Gasket | <b>Material</b> Zinc Stainless Steel Brass Silicone | Plating/Finish<br>Nickel Plated<br>Passivated<br>Nickel |  |