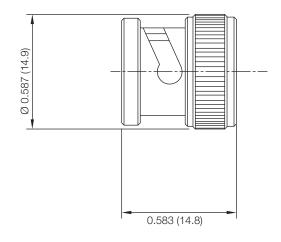

PART NUMBER

**KDU177318** 

| REV. | DATE | COMMENTS | INITIAL |
|------|------|----------|---------|
|      |      |          |         |

## **RoHS Compliant**

Drawing not to scale. Dimensions for reference only

Units: inches (mm)

## **H** Konnect RF

WWW.KONNECTRF.COM 1-800-790-5887

| PART NUMBER                                                                                                                  |             | DESCRIPTION                       |                                  |                  |
|------------------------------------------------------------------------------------------------------------------------------|-------------|-----------------------------------|----------------------------------|------------------|
| KDU1773187                                                                                                                   |             | Dust Cap, BNC Male Plug, No Chain |                                  |                  |
| 664U0                                                                                                                        | SIGNATURE X | Component                         | Material                         | Plating          |
| THIS DRAWING INCLUDING THE DESIGNS IS THE PROPERTY OF KONNECT RF AND IS NOT TO BE USED FOR ANY PURPOSE WITHOUT OUR APPROVAL. |             | Body<br>Coupling Sleeve<br>Gasket | Brass<br>Zinc<br>Silicone Rubber | Nickel<br>Nickel |