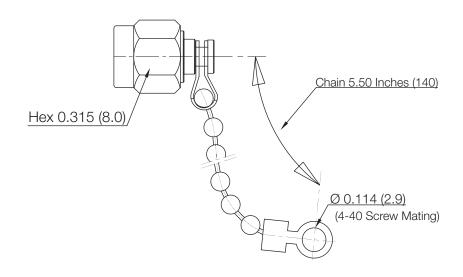

PART NUMBER

**KDU177313** 

| REV. | DATE | COMMENTS | INITIAL |
|------|------|----------|---------|
|      |      |          |         |

## **H** Konnect RF

WWW.KONNECTRF.COM 1-800-790-5887

| PART NUMBER                                                                                                                  |        | DESCRIPTION  Dust Cap, SMA Male Plug |                                    |                          |
|------------------------------------------------------------------------------------------------------------------------------|--------|--------------------------------------|------------------------------------|--------------------------|
| KDU17731, <b>3</b> ∕                                                                                                         |        |                                      |                                    |                          |
| CAGE CODE SIGN X                                                                                                             | NATURE | Component                            | Material                           | Finish                   |
| THIS DRAWING INCLUDING THE DESIGNS IS THE PROPERTY OF KONNECT RF AND IS NOT TO BE USED FOR ANY PURPOSE WITHOUT OUR APPROVAL. |        | Body & Coupling Nut<br>Chain         | Stainless Steel<br>Stainless Steel | Passivated<br>Passivated |