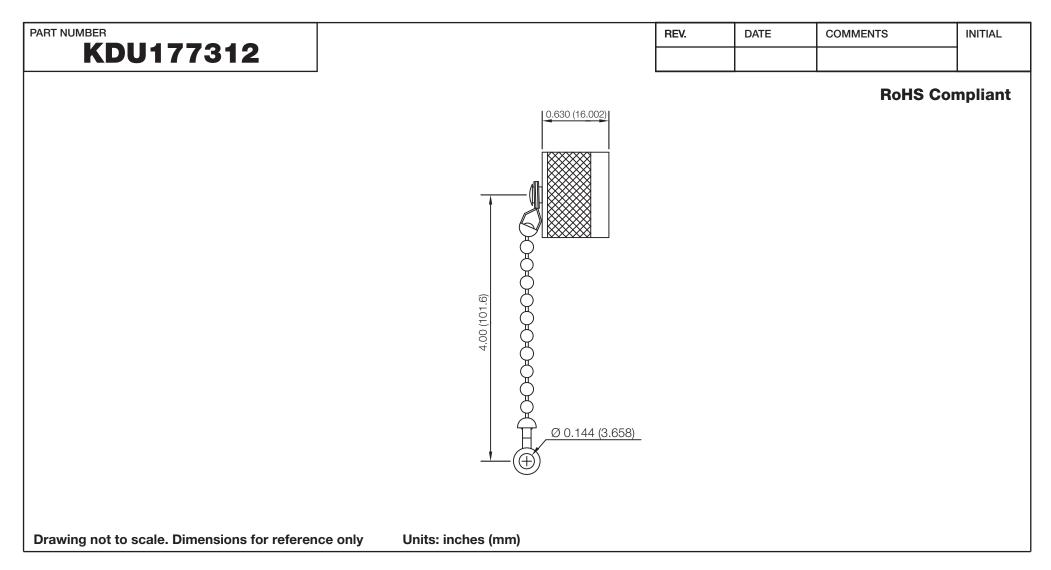

| <b>G</b> Konnect RF |  |
|---------------------|--|
|---------------------|--|

WWW.KONNECTRF.COM 1-800-790-5887

| KDU1773                                                                                                                                            | <b>1,2</b> )                         | DESCRIPTION        | Dust Cap, S | C Male Plug, 4.0 <sup>8</sup> | " Chain                  |  |
|----------------------------------------------------------------------------------------------------------------------------------------------------|--------------------------------------|--------------------|-------------|-------------------------------|--------------------------|--|
| CAGE CODE SIGNATURE<br>664U0 X<br>THIS DRAWING INCLUD<br>DESIGNS IS THE PROPE<br>KONNECT RF AND IS NO<br>BE USED FOR ANY PUF<br>WITHOUT OUR APPRON | ING THE<br>ERTY OF<br>OT TO<br>RPOSE | <b>Com</b><br>Body | ponent<br>⁄ | <b>Material</b><br>Brass      | <b>Plating</b><br>Nickel |  |