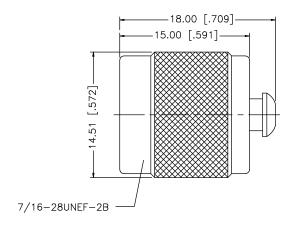

## **RoHS Compliant**

Drawing not to scale. Dimensions for reference only

Units: mm [Inches]

## **H** Konnect RF

WWW.KONNECTRF.COM 1-800-790-5887

| PART NUMBER KDU177311                                                                             |                                | DESCRIPTION Dust Cap, TNC Male Plug |                                   |                                    |
|---------------------------------------------------------------------------------------------------|--------------------------------|-------------------------------------|-----------------------------------|------------------------------------|
|                                                                                                   | SIGNATURE / X  G INCLUDING THE | <b>Component</b><br>Body<br>Rivet   | <b>Material</b><br>Brass<br>Brass | <b>Plating</b><br>Nickel<br>Nickel |
| DESIGNS IS THE PROPERTY OF KONNECT RF AND IS NOT TO BE USED FOR ANY PURPOSE WITHOUT OUR APPROVAL. |                                |                                     |                                   |                                    |