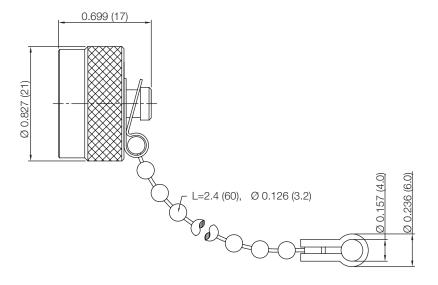

PART NUMBER KDU177308

| REV. | DATE | COMMENTS | INITIAL |
|------|------|----------|---------|
|      |      |          |         |

## **RoHS Compliant**

Drawing not to scale. Dimensions for reference only

Units: inches (mm)

## **H** Konnect RF

WWW.KONNECTRF.COM 1-800-790-5887

| PART NUMBER                                                                                                                  | DESCRIPTION                                         |                                                               |                                                     |  |
|------------------------------------------------------------------------------------------------------------------------------|-----------------------------------------------------|---------------------------------------------------------------|-----------------------------------------------------|--|
| KDU177308)                                                                                                                   |                                                     | Dust Cap, N Male Plug                                         |                                                     |  |
| THIS DRAWING INCLUDING THE DESIGNS IS THE PROPERTY OF KONNECT RF AND IS NOT TO BE USED FOR ANY PURPOSE WITHOUT OUR APPROVAL. | Component Body & Rivet Free Reed Chain Plate Gasket | Material Brass Cold Rolled SS Stainless Steel Silicone Rubber | Plating/Finish White Bronze White Bronze Passivated |  |