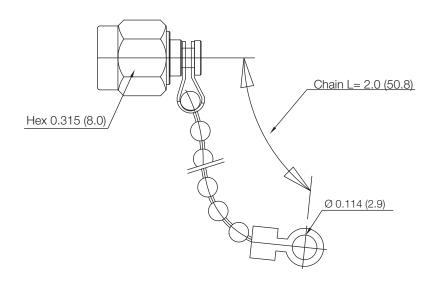

## **RoHS Compliant**

Drawing not to scale. Dimensions for reference only

Units: inches (mm)

## **H** Konnect RF

WWW.KONNECTRF.COM 1-800-790-5887

| PART NUMBER KDU        | <b>177307</b>                               | DESCRIPTION  Dust Cap, SMA Male Plug |                                    |              |
|------------------------|---------------------------------------------|--------------------------------------|------------------------------------|--------------|
| CAGE CODE <b>664U0</b> | SIGNATURE X                                 | Component                            | Material                           | Plating      |
|                        | G INCLUDING THE<br>HE PROPERTY OF           | Body & Coupling Cap<br>Chain         | Stainless Steel<br>Stainless Steel | Gold<br>Gold |
|                        | AND IS NOT TO<br>RANY PURPOSE<br>RAPPROVAL. |                                      |                                    |              |