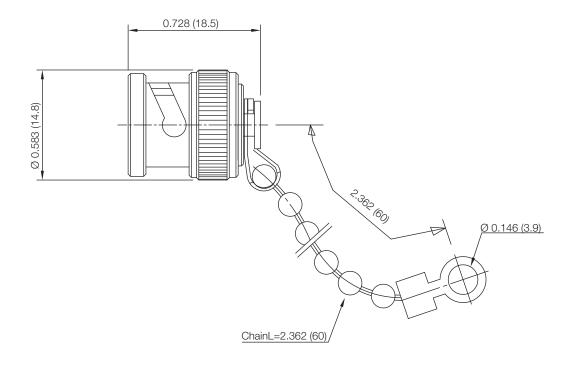

KDU177160

| REV. | DATE | COMMENTS | INITIAL |
|------|------|----------|---------|
|      |      |          |         |

**RoHS Compliant** 

Drawing not to scale. Dimensions for reference only

Units: inches (mm)

## **H** Konnect RF

WWW.KONNECTRF.COM 1-800-790-5887

| KDU177160                                                                                                                    |             | DESCRIPTION  Dust Cap, BNC Male Plug, 2.5 Inch Chain         |                                                                                   |                                         |
|------------------------------------------------------------------------------------------------------------------------------|-------------|--------------------------------------------------------------|-----------------------------------------------------------------------------------|-----------------------------------------|
| CAGE CODE <b>664U0</b>                                                                                                       | SIGNATURE X | Component                                                    | Material                                                                          | Plating/Finish                          |
| THIS DRAWING INCLUDING THE DESIGNS IS THE PROPERTY OF KONNECT RF AND IS NOT TO BE USED FOR ANY PURPOSE WITHOUT OUR APPROVAL. |             | Body & Coupling Nut<br>Rivet<br>Chain/Bead<br>Ring<br>Gasket | Stainless Steel<br>Stainless Steel<br>Stainless Steel<br>Brass<br>Silicone Rubber | Passivated Passivated Passivated Nickel |