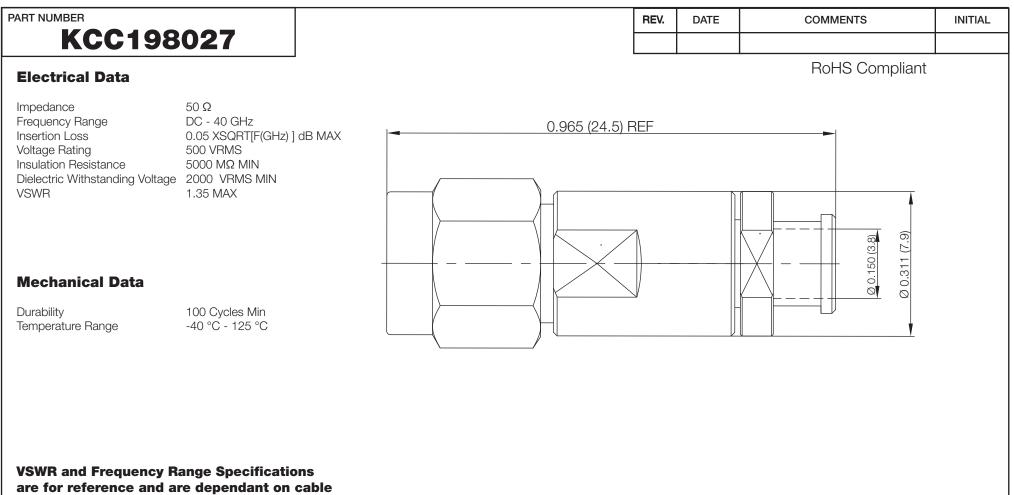

type and other application specific conditions

Drawing not to scale. Dimensions for reference only

Units: inches (mm)

| <b>G</b> Konnect RF                        | W.KONNECTRF.COM CAGE CODE SIGNATURE |  | DESCRIPTION   2.92mm Straight Male Plug, PSS, Clamp, IP67     Cable Type:   Flexible Low Loss Coaxial Cable (KRC177310)     Component   Material   Plating     Body   Stainless Steel   Passivated     Inner Contact   Beryllium   Gold     Insulator   PEI |  |  |
|--------------------------------------------|-------------------------------------|--|-------------------------------------------------------------------------------------------------------------------------------------------------------------------------------------------------------------------------------------------------------------|--|--|
| <b>WWW.KONNECTRF.COM</b><br>1-800-790-5887 |                                     |  |                                                                                                                                                                                                                                                             |  |  |