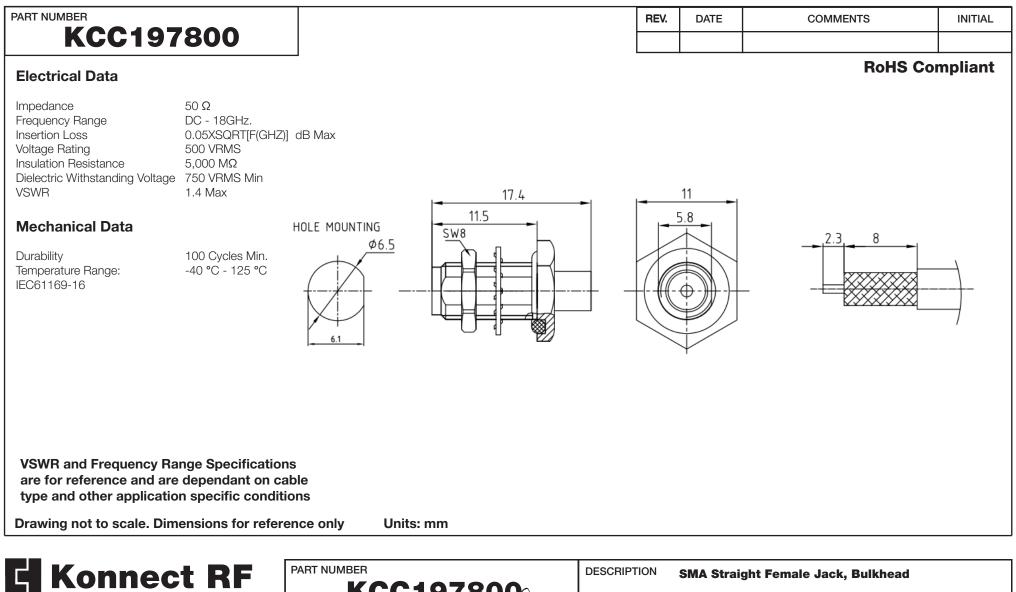

WWW.KONNECTRF.COM 1-800-790-5887

| KCC197800                                                                                                                                           |  | DESCRIPTION SMA Straight Female Jack, Bulkhead |            |                                          |                                           |  |
|-----------------------------------------------------------------------------------------------------------------------------------------------------|--|------------------------------------------------|------------|------------------------------------------|-------------------------------------------|--|
| CAGE CODE                                                                                                                                           |  | Cable Types: .141 Cable                        |            |                                          |                                           |  |
| 664U0 X<br>THIS DRAWING INCLUDING THE<br>DESIGNS IS THE PROPERTY OF<br>KONNECT RF AND IS NOT TO<br>BE USED FOR ANY PURPOSE<br>WITHOUT OUR APPROVAL. |  | Body                                           | er Contact | <b>Material</b><br>Brass<br>BeCu<br>PTFE | <b>Plating</b><br>Gold<br>Gold<br>Natural |  |