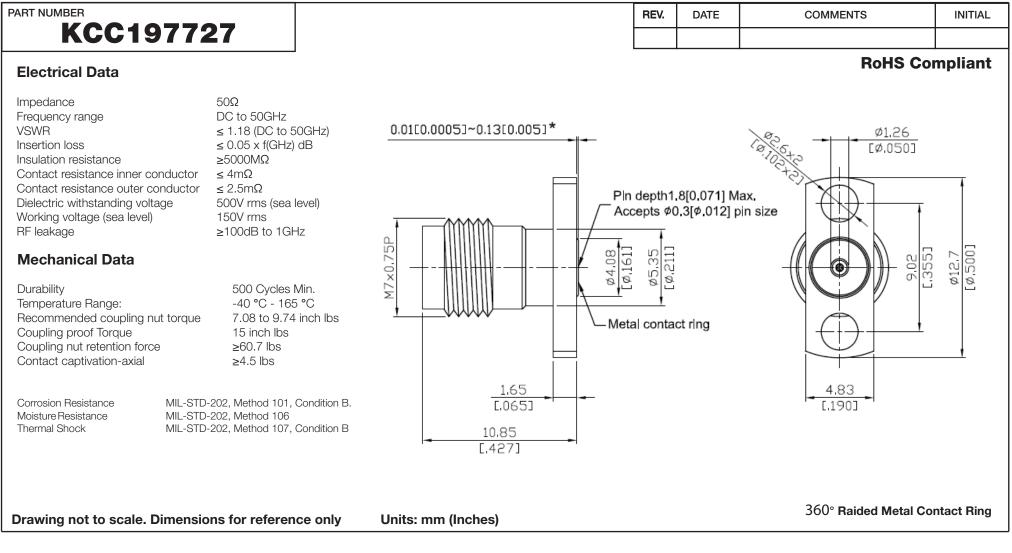

| <b>G</b> Konnect R | F |
|--------------------|---|
|--------------------|---|

WWW.KONNECTRF.COM 1-800-790-5887

| PART NUMBER                                                                                                |                 | DESCRIPTION<br>2.4mm Straight Female Jack Field Replaceable Receptacle,<br>2 Hole Flange Mount, PSS |                                    |                                                          |
|------------------------------------------------------------------------------------------------------------|-----------------|-----------------------------------------------------------------------------------------------------|------------------------------------|----------------------------------------------------------|
| CAGE CODE<br>664U0                                                                                         | SIGNATURE X     | Component                                                                                           | <b>Material</b><br>Stainless Steel | Plating(Micro-Inch)<br>Passivated                        |
| THIS DRAWIN                                                                                                | G INCLUDING THE | Body<br>Center Contact                                                                              | BeCu                               | Gold 4 Over Nickel-Phosphorus<br>Alloy 80 Over Copper 20 |
| DESIGNS IS THE PROPERTY OF<br>KONNECT RF AND IS NOT TO<br>BE USED FOR ANY PURPOSE<br>WITHOUT OUR APPROVAL. |                 | Metal Contact Ring<br>Insulator                                                                     | BeCu<br>PEI                        |                                                          |