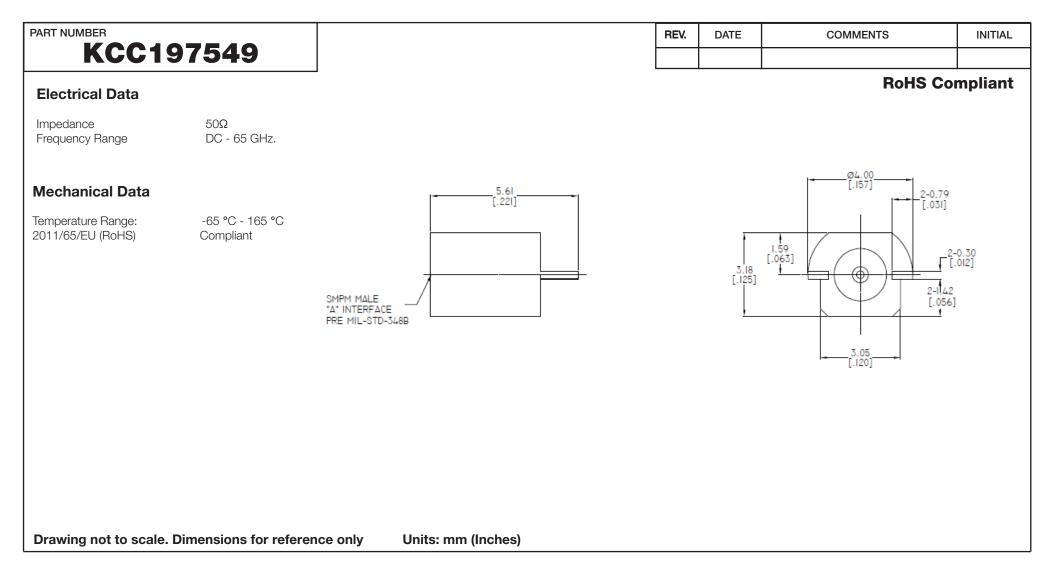

| <b>H</b> Konnect RF |  |
|---------------------|--|
|---------------------|--|

WWW.KONNECTRF.COM 1-800-790-5887

| PART NUMBER                                                                                                                              |             | DESCRIPTION<br>SSMP Straight Male Plug, Surface Mount,<br>PC Board, Smooth Bore |                                 |                            |
|------------------------------------------------------------------------------------------------------------------------------------------|-------------|---------------------------------------------------------------------------------|---------------------------------|----------------------------|
| CAGE CODE<br>664U0                                                                                                                       | SIGNATURE X | Component                                                                       | Material                        | Plating/Finish             |
| THIS DRAWING INCLUDING THE<br>DESIGNS IS THE PROPERTY OF<br>KONNECT RF AND IS NOT TO<br>BE USED FOR ANY PURPOSE<br>WITHOUT OUR APPROVAL. |             | Body<br>Center Contact<br>Base                                                  | Stainless Steel<br>BeCu<br>BeCu | Passivated<br>Gold<br>Gold |