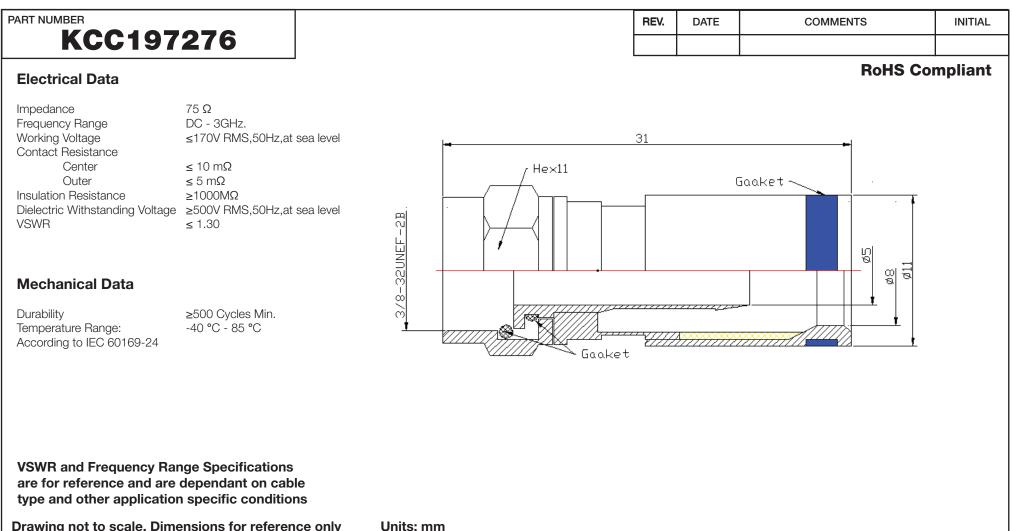

| Drawing not to scale. | Dimensions for | or reference only |
|-----------------------|----------------|-------------------|
|-----------------------|----------------|-------------------|

| <b>F</b> Konnect RF                 | PART NUMBER<br>KCC197276<br>CAGE CODE<br>664U0<br>THIS DRAWING INCLUDING THE<br>DESIGNS IS THE PROPERTY OF<br>KONNECT RF AND IS NOT TO<br>BE USED FOR ANY PURPOSE<br>WITHOUT OUR APPROVAL. |  | DESCRIPTION<br>75 Ohm Compression Type F Connector, Crimp                                                   |                                                             |                                    |  |
|-------------------------------------|-----------------------------------------------------------------------------------------------------------------------------