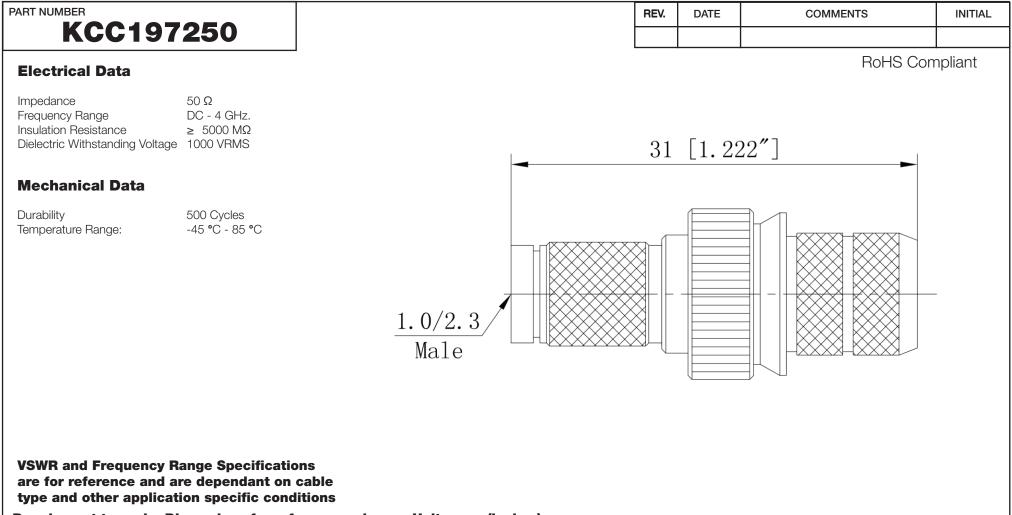

Drawing not to scale. Dimensions for reference only

Units: mm (inches)

| <b>G</b> Konnect RF                 | PART NUMBER                                                                                                                                                    |  | DESCRIPTION<br>1.0-2.3DIN Straight Male Plug, Crimp                |                                           |                                        |
|-------------------------------------|----------------------------------------------------------------------------------------------------------------------------------------------------------------|--|--------------------------------------------------------------------|-------------------------------------------|----------------------------------------|
| WWW.KONNECTRF.COM<br>1-800-790-5887 | CAGE CODE<br>664U0<br>THIS DRAWING INCLUDING THE<br>DESIGNS IS THE PROPERTY OF<br>KONNECT RF AND IS NOT TO<br>BE USED FOR ANY PURPOSE<br>WITHOUT OUR APPROVAL. |  | Cable: LMR-400<br>Component<br>Body<br>Center Contact<br>Insulator | <b>Material</b><br>Brass<br>Brass<br>PTFE | <b>Plating</b><br>White Bronze<br>Gold |