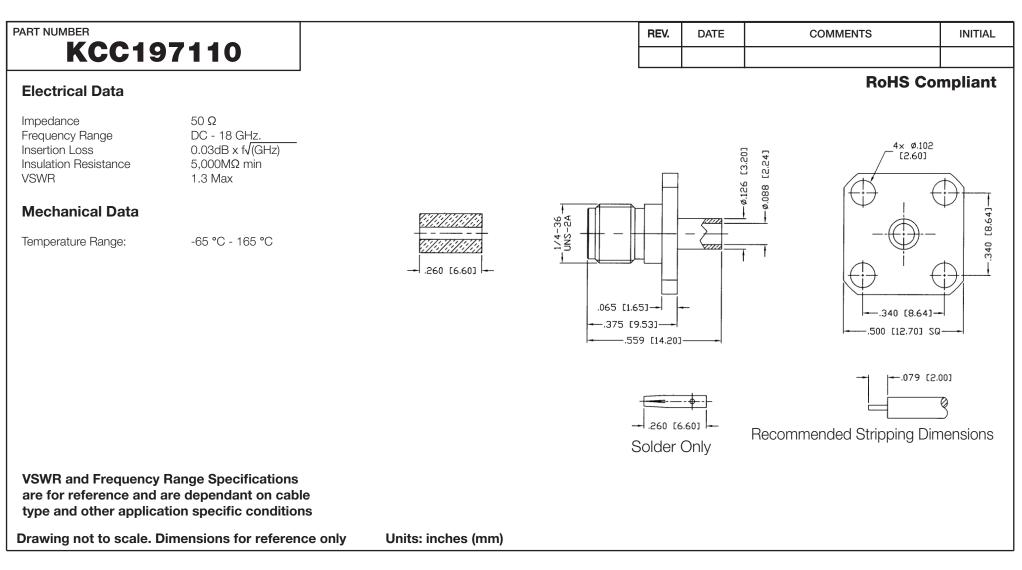

| G Konnect R |  |
|-------------|--|
|-------------|--|

WWW.KONNECTRF.COM 1-800-790-5887

| PART NUMBER                                                                                                                                                           |  | DESCRIPTION                                            |                                          |                                  |
|-----------------------------------------------------------------------------------------------------------------------------------------------------------------------|--|--------------------------------------------------------|------------------------------------------|----------------------------------|
| KCC19711,0                                                                                                                                                            |  | SMA Straight Female Jack, 4 Hole Flange Mount , Solder |                                          |                                  |
| CAGE CODE<br><b>664U0</b><br>THIS DRAWING INCLUDING THE<br>DESIGNS IS THE PROPERTY OF<br>KONNECT RF AND IS NOT TO<br>BE USED FOR ANY PURPOSE<br>WITHOUT OUR APPROVAL. |  | Cable Types: .085 S                                    | <b>pes:</b> .085 S/R (RG-405)            |                                  |
|                                                                                                                                                                       |  | - Component<br>Body<br>Center Contact<br>Insulator     | <b>Material</b><br>Brass<br>BeCu<br>PTFE | <b>Plating</b><br>Nickel<br>Gold |