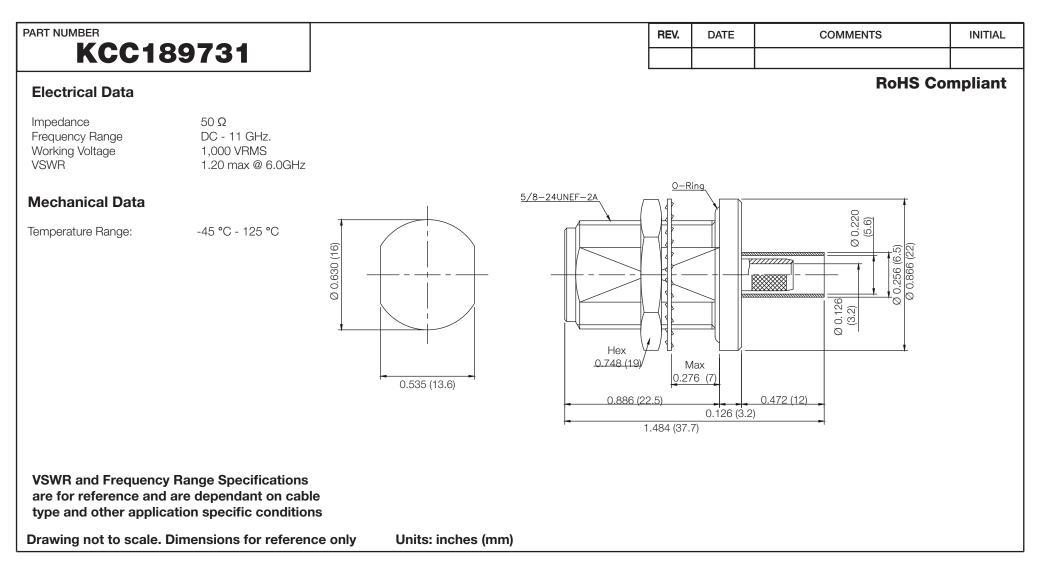

| <b>G</b> Konnect RF |  |
|---------------------|--|
|---------------------|--|

WWW.KONNECTRF.COM 1-800-790-5887

| <b>KCC189731</b>                                                                                                                         | DESCRIPTION<br>N Straight Female Jack, Bulkhead Rear Mount, O-Ring Seal, Crimp |                                                  |                          |
|------------------------------------------------------------------------------------------------------------------------------------------|--------------------------------------------------------------------------------|--------------------------------------------------|--------------------------|
| CAGE CODE SIGNATURE X                                                                                                                    | Cable Types: LMR-200<br>Component                                              | Material                                         | Plating                  |
| THIS DRAWING INCLUDING THE<br>DESIGNS IS THE PROPERTY OF<br>KONNECT RF AND IS NOT TO<br>BE USED FOR ANY PURPOSE<br>WITHOUT OUR APPROVAL. | Body, Nut & Washer<br>Center Contact<br>Ferrule<br>Seal<br>Insulator           | Brass<br>BeCu<br>Brass<br>Silicon Rubber<br>PTFE | Nickel<br>Gold<br>Nickel |