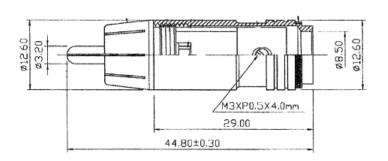

## **Mechanical Data**

Temperature Range:

-20 °C - 175 °C

PART NUMBER

Drawing not to scale. Dimensions for reference only

Units: mm

WITHOUT OUR APPROVAL.

DESCRIPTION

RCA Straight Male Plug , Solder, for 6-8mm Cable

Component
Body
Center Contact
Insulator

Material Brass Brass PTFE Plating Gold Gold