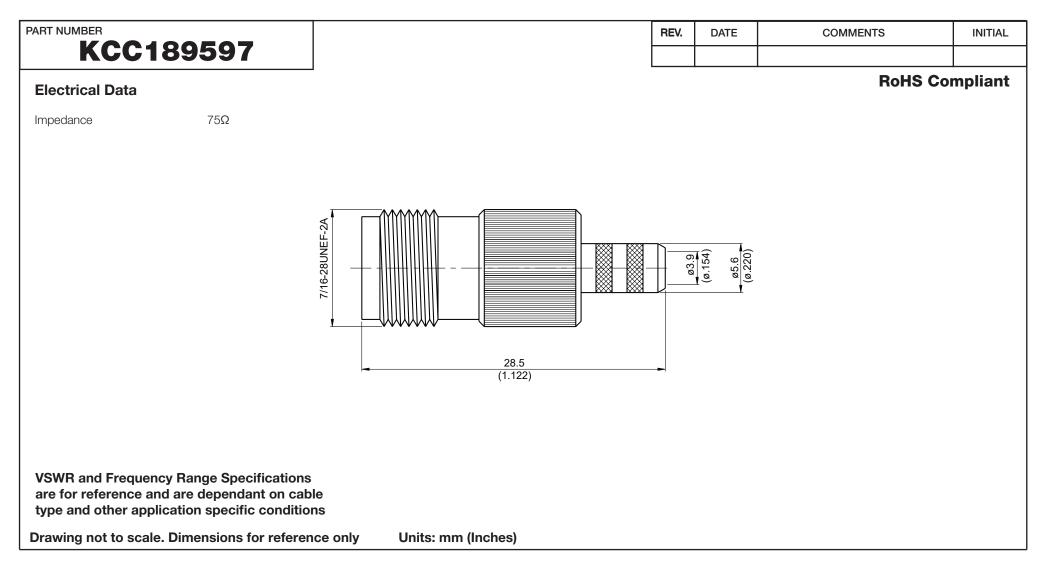

| <b>G</b> Konnect RF | P/ |
|---------------------|----|
|---------------------|----|

WWW.KONNECTRF.COM 1-800-790-5887

| PART NUMBER                                                                                                                                                           | DESCRIPTION<br>TNC Straight Female Jack, Crimp                                    |                                                              |                                                                                        |
|-----------------------------------------------------------------------------------------------------------------------------------------------------------------------|-----------------------------------------------------------------------------------|--------------------------------------------------------------|----------------------------------------------------------------------------------------|
| CAGE CODE<br><b>664U0</b><br>THIS DRAWING INCLUDING THE<br>DESIGNS IS THE PROPERTY OF<br>KONNECT RF AND IS NOT TO<br>BE USED FOR ANY PURPOSE<br>WITHOUT OUR APPROVAL. | Cable Types: RG-59<br>Component<br>Body<br>Ferrule<br>Center Contact<br>Insulator | <b>Material</b><br>Brass<br>Brass<br>Phosphor Bronze<br>PTFE | <b>Plating</b><br>White Bronze<br>White bronze<br>Gold 3 Over Nickel 50 Over Copper 50 |