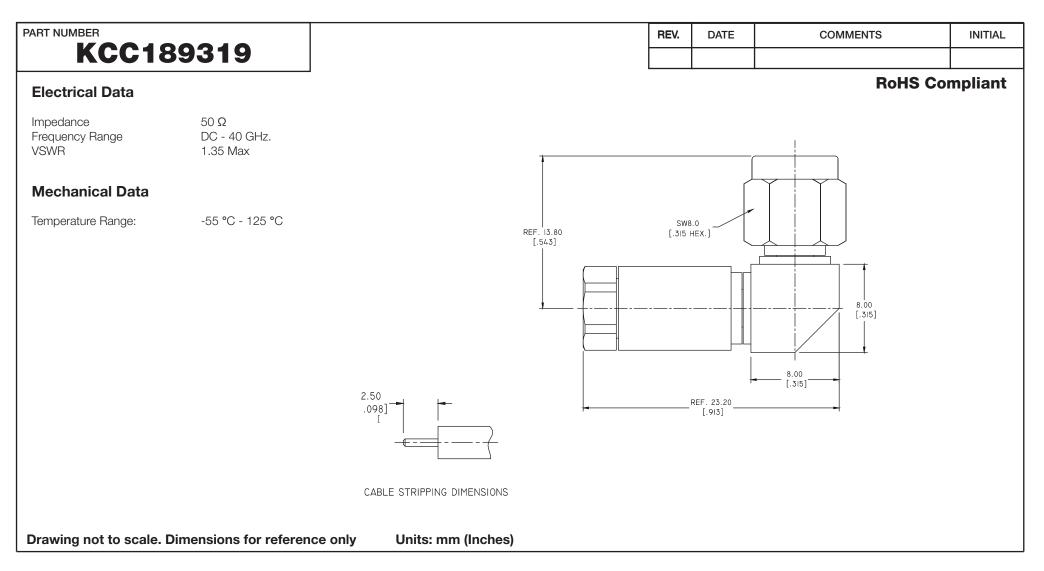

| <b>G</b> Konnect I | RF |
|--------------------|----|
|--------------------|----|

WWW.KONNECTRF.COM 1-800-790-5887

| PART NUMBER                                                                                                                              | DESCRIPTION                                                                               |
|------------------------------------------------------------------------------------------------------------------------------------------|-------------------------------------------------------------------------------------------|
| KCC18931,9                                                                                                                               | 2.92mm Right Angle Male Plug, PSS, Solder                                                 |
| CAGE CODE SIGNATURE SIGNATURE X                                                                                                          | - Component Material Plating                                                              |
| THIS DRAWING INCLUDING THE<br>DESIGNS IS THE PROPERTY OF<br>KONNECT RF AND IS NOT TO<br>BE USED FOR ANY PURPOSE<br>WITHOUT OUR APPROVAL. | BodyStainless SteelPassivatedCenter ContactBrassGoldCoupling NutStainless SteelPassivated |