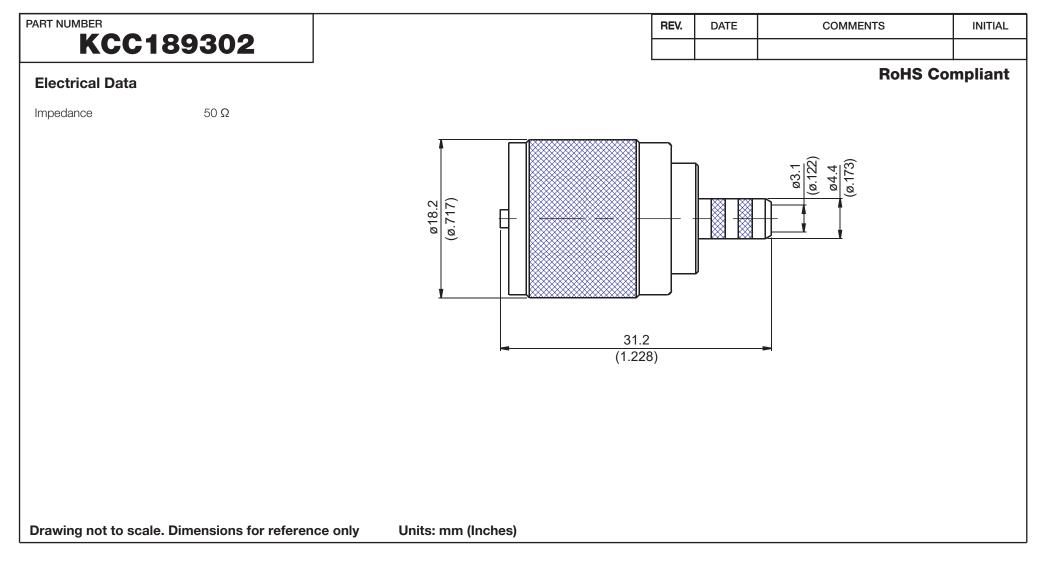

WWW.KONNECTRF.COM 1-800-790-5887

| PART NUMBER <b>KCC189302</b>                                                                                                             | DESCRIPTION<br>UHF Straight Male Plug, Crimp, PL259                   |  |
|------------------------------------------------------------------------------------------------------------------------------------------|-----------------------------------------------------------------------|--|
| CAGE CODE SIGNATURE X                                                                                                                    | Cable Types: RG-58 Component Material Plating                         |  |
| THIS DRAWING INCLUDING THE<br>DESIGNS IS THE PROPERTY OF<br>KONNECT RF AND IS NOT TO<br>BE USED FOR ANY PURPOSE<br>WITHOUT OUR APPROVAL. | Body Brass White Bronz<br>Center Contact Brass Gold<br>Insulator PTFE |  |