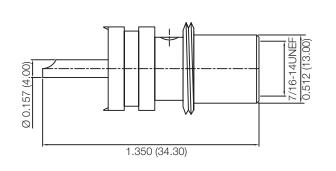

## **RoHS Compliant**

Drawing not to scale. Dimensions for reference only

Units: inches (mm)

## **H** Konnect RF

WWW.KONNECTRF.COM 1-800-790-5887

| KCC188956                                                                                                                    | DESCRIPTION  UHF Straight Male Plug, Twist On                                                                 |  |
|------------------------------------------------------------------------------------------------------------------------------|---------------------------------------------------------------------------------------------------------------|--|
| THIS DRAWING INCLUDING THE DESIGNS IS THE PROPERTY OF KONNECT RF AND IS NOT TO BE USED FOR ANY PURPOSE WITHOUT OUR APPROVAL. | Cable Types: RG-213  Component Material Plating  Body Brass Nickel  Center Contact Brass Gold  Insulator PTFE |  |