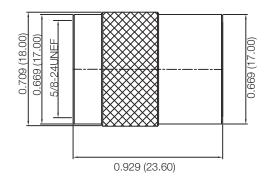

## **RoHS Compliant**

Drawing not to scale. Dimensions for reference only

Units: inches (mm)

## **H** Konnect RF

WWW.KONNECTRF.COM 1-800-790-5887

| KCC188956                                                                                                                    | DESCRIPTION  UHF Straight Male Plug, Twist On                                                                 |  |
|------------------------------------------------------------------------------------------------------------------------------|---------------------------------------------------------------------------------------------------------------|--|
| THIS DRAWING INCLUDING THE DESIGNS IS THE PROPERTY OF KONNECT RF AND IS NOT TO BE USED FOR ANY PURPOSE WITHOUT OUR APPROVAL. | Cable Types: RG-213  Component Material Plating  Body Brass Nickel  Center Contact Brass Gold  Insulator PTFE |  |